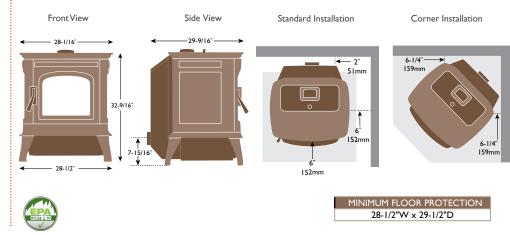

# Absolute Series Specifications and Clearances

### Absolute63 Pellet Stove

Weight......301 lb