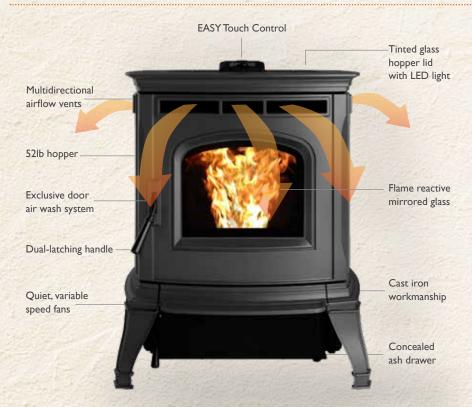

#### **Features**

- Smart operation with EASY Touch Controls
- Near silence in Whisper mode
- Welcome warmth created by multidirectional airflow
- View fuel levels easily with tinted hopper lid and LED light
- Elegant flame-reactive mirrored glass
- Installation made easy with direct vent
- Temperature accuracy with wireless room sensor

Filling the large, 52- or 72-pound hopper is easy. Quickly observe fuel levels through the tinted hopper lid, or let the Harman EASY Touch Control automatically remind you when fuel is low.

A large and concealed ash pan provides easy access and reduces maintenance time.

PelletPro™ Technology

This patented system makes it possible to burn any grade of pellet fuel with maximum heat and efficiency. A bottom-up feed system burns each pellet completely and allows for 24-hour heating.