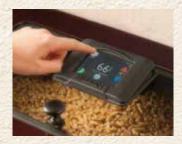

## **EASY Touch Control**

The Harman EASY Touch Control is the most advanced control system ever created—and makes it easy to heat your home:

 Easy: Operate your stove quickly and easily with intuitive touchscreen controls

Key Technologies More than 30 years of engineering excellence and heating performance, distilled into these exclusive technologies.

EASY Touch Control
Harman's easy-to-use, industryleading touch control provides onescreen operation and gives access to
optional menus such as scheduling,
diagnostics, cleaning prompts and fuel
gauges that give you complete control of
your stove.