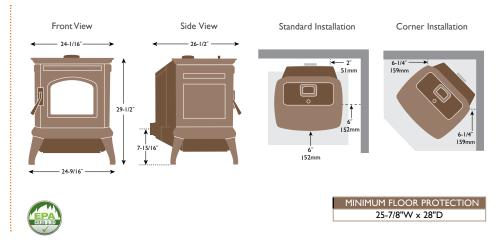

access to
optional menus such as scheduling,
diagnostics, cleaning prompts and fuel
gauges that give you complete control of
your stove.

Wireless Room Sensor
Complements the EASY Touch
Control system and gives you the
most precise temperatures where you
want to feel the heat.

ESP Temperature Control
The Absolute series utilizes an
Exhaust Sensing Probe system (ESP) to
deliver precise heating control. ESP
constantly monitors and adjusts heat
output to maintain set room temperatures
within one degree.

PelletPro™ Technology

This patented system makes it possible to burn any grade of pellet fuel with maximum heat and efficiency. A bottom-up feed system burns each pellet completely and allows for 24-hour heating.

# Absolute Series Specifications and Clearances

## Absolute43 Pellet Stove



### Absolute63 Pellet Stove

Weight......301 lb



## A Standard of Excellence

In 1979, Dane Harman used his welding skills and design talent to build his first wood stove, setting the stage for a journey full of entrepreneurial energy and innovation. Built to a Standard and Not a Price has remained an unwavering promise since that first model was handcrafted, and is exemplified today through Harman's multiple patents and industry awards. Harman heating solutions are built to withstand the test of time with reliable warmth and aesthetic elegance, staying true to Dane's dedication to optimal performance and engineering excellence.



Available From:





twitter.com/HarmanStoves
youtube.com/HarmanStoves

HAR-171111-0221

#### Limited Lifetime Warranty<sup>6</sup>

The strongest in the in