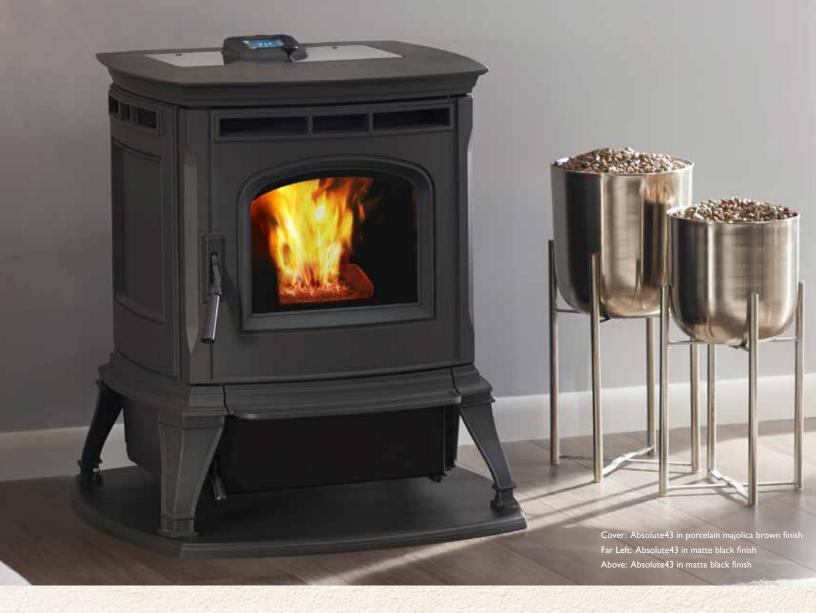

# Absolute Series

or those who seek sophistication in all areas of life, there are the Absolute series pellet stoves. They're unparalleled, only attaining the Harman name after achieving strict quality standards. Performance and engineering

excellence are infused into every detail of the Absolute43 and Absolute63. From transitional styling and industry-leading heat, to whisper-quiet operation and Harman EASY Touch Control, this is the new standard of greatness.

#### **Options**

- Matte black or porcelain majolica brown finish
- Harman Protect cast iron hearth pad (matte black only, fits Absolute43)
- Direct vent wall pass-through
- · Outside air kit
- Top vent adapter
- · Outside temperature kit