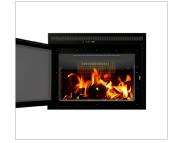

#### Built-In Barbecue Grill

This exceptional feature offers the ability to create meals imbued with flavorful smokiness inside the comfort or your own home. Simply drop down the grill once the wood has reduced to embers and place your food inside; the result is memorable barbecued dishes all year-round.

#### Innovative Baffle Design

Our products have a unique design that allows secondary air to enter through a perforated baffle offering an unimpeded viewing area to the fire all while increasing the efficiency and prolonging the combustion.