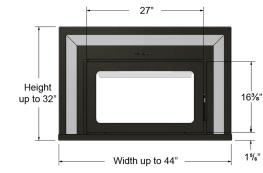

DIMENSIONS

supreme

3594 Jarry East, Montreal, Quebec H1Z 2G4 Telephone: 514 593.4722 Toll-free: 1 877 593.4722 Facsimile: 514 593.4424 | www.supremem.com | info@supremem.com

Information and images contained in this catalog are subject to change and should be used for reference only. All installations should be done in accordance to the specifications detailed in the owner's manual.