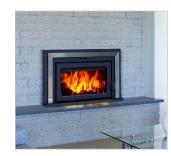

# FUSION 24

# FIREPLACE INSERT

## SPECIFICATIONS

| Heat Capacity    | 2,000 square feet                                     | Certifications   | EPA 28 & 5G option 3, CSA B-415.1.10,<br>UL 1482 and ULC S628 |
|------------------|-------------------------------------------------------|------------------|---------------------------------------------------------------|
| Max. Heat Output | 90,000 BTUs                                           | Emissions        | 4.4 g/h                                                       |
| EPA Firebox Size | 2.4 cubic feet                                        | Glass Dimensions | 22¾" x 12¼"                                                   |
| Chimney Liner    | 5 inch (the use of a 5½ or 6 inch liner is possible)* | Patent Numbers   | 7/325,547 & 9/476,593                                         |