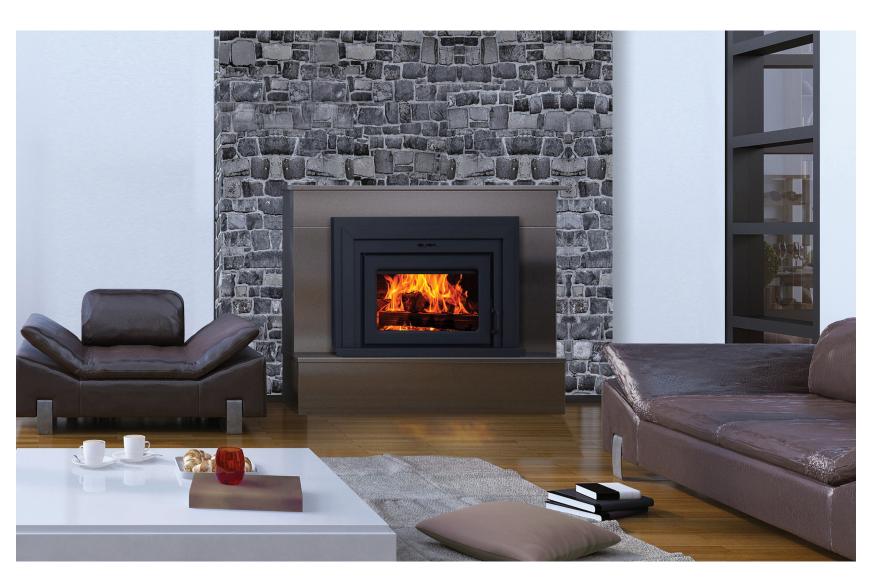

# FUSION 24

# FIREPLACE INSERT

## SPECIFICATIONS

| Heat Capacity    | 2,000 square feet                                     | Certifications   | EPA 28 & 5G option 3, CSA B-415.1.10,<br>UL 1482 and ULC S628 |
|------------------|-------------------------------------------------------|------------------|---------------------------------------------------------------|
| Max. Heat Output | 90,000 BTUs                                           | Emissions        | 4.4 g/h                                                       |
| EPA Firebox Size | 2.4 cubic feet                                        | Glass Dimensions | 22¾" x 12¼"                                                   |
| Chimney Liner    | 5 inch (the use of a 5½ or 6 inch liner is possible)* | Patent Numbers   | 7/325,547 & 9/476,593                                         |

#### Stainless Steel Surround

The Fusion fireplace also comes in a beautiful stainless steel surround option.